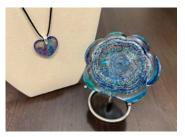

#### **Cremation Jewelry**

Our cremation jewelry collection keeps your furry family member close to your heart. Each unique piece of jewelry is available in most precious metals, including stainless steel, gold plating, sterling silver, and white, yellow, or rose gold with engraving options. A small portion of fur or feathers may be placed within the jewelry in lieu of cremated remains.

#### Glass Art

Imagine memorializing your pet in a stunning work of art. Glass art is a one-of-a-kind, hand-crafted glass keepsake encapsulating a small amount of cremated remains or fur. In several designs and color palettes, glass art is available as a necklace, paw print weight, or eternal flame, providing a custom memento that cherishes your beloved pet.