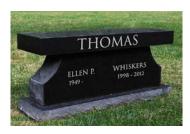

## **Pet Gardens Cremation Memorials**

Pet Sanctuary offers cremation niches, benches, and burials for beloved pets. Faithful Friends accepts the same with the option for pet parents to create custom family estates for them to rest next to their cherished pets.