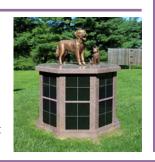

## **Pet Gardens Cremation Memorials**

Pet Sanctuary offers cremation niches, benches, and burials for beloved pets. Faithful Friends accepts the same with the option for pet parents to create custom family estates for them to rest next to their cherished pets.